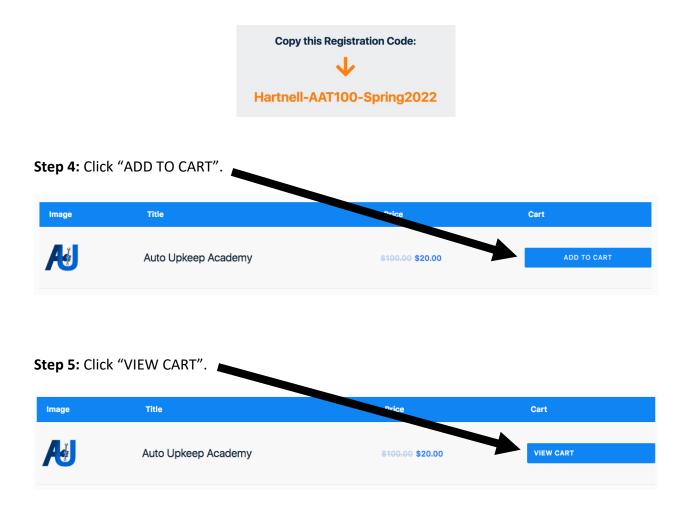

## How to Access Your Course Curriculum

Step 1: Go to https://academy.autoupkeep.com/schools/.

**Step 3:** Copy your Registration Code from the webpage. (For example, "Hartnell-AAT100-Spring2022".)

**NOTE:** "Hartnell-AAT100-Spring2022" is for Hartnell College. If you don't know your School's Registration Code, ask your instructor.