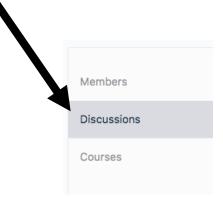

**Step 10:** Click on your "Username  $\rightarrow$  Groups  $\rightarrow$  My Groups".

Step 11: Click on your Group.

**Step 12:** Click on "Discussions" to see if your instructor has posted any directions on how to proceed.