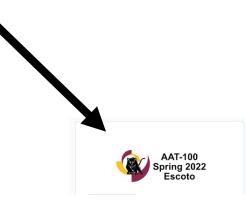

**Step 10:** Click on your "Username  $\rightarrow$  Groups  $\rightarrow$  My Groups".

Step 11: Click on your Group.

**Step 12:** Click on "Discussions" to see if your instructor has posted any directions on how to proceed.