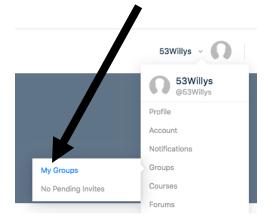

**Step 10:** Click on your "Username  $\rightarrow$  Groups  $\rightarrow$  My Groups".

Step 11: Click on your Group.

**Step 12:** Click on "Discussions" to see if your instructor has posted any directions on how to proceed.